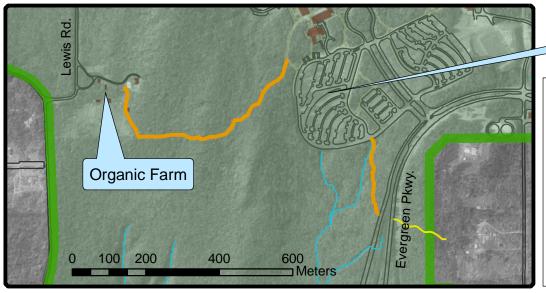

## **Places Of Interest**

Organic Farm Trail B5,C5
Beach Trails C1,C2,C3,D3
Challenge Course Trails E4
Parking Lot B C5
Parking Lot C D5
Parking Lot F D3
Campus Housing D4,E4
Cooper's Glen E3

Please use Evergreen's trails responsibly and respectfully.

## Detail 2 -Organic Farm Trail

Length: 0.7 km Access: Trailhead located near Parking Lot B