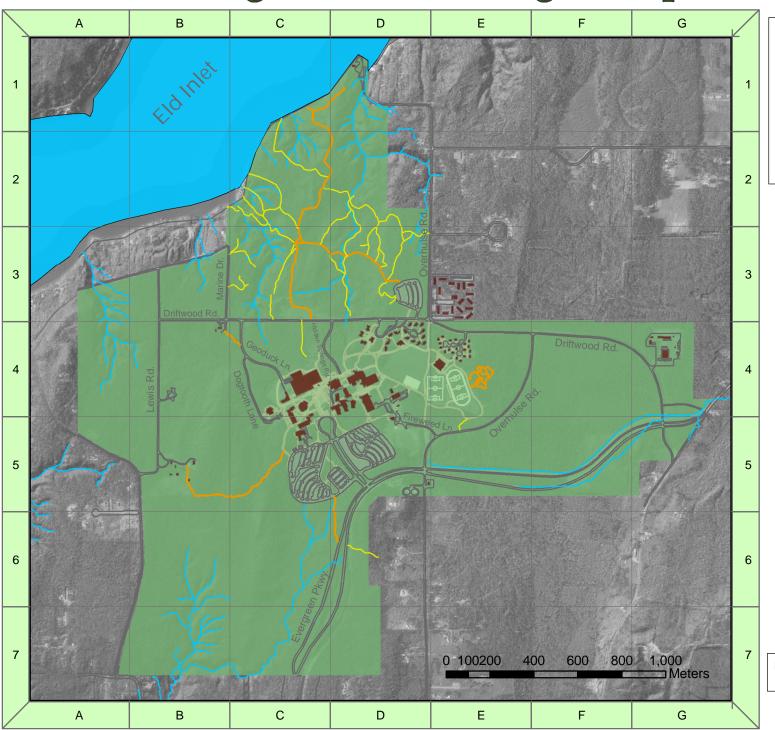

## The Evergreen State College Campus Trails Map

## **Places Of Interest**

Organic Farm Trail B5,C5
Beach Trails C1,C2,C3,D3
Challenge Course Trails E4
Parking Lot B C5
Parking Lot C D5
Parking Lot F D3
Campus Housing D4,E4
Cooper's Glen E3

Please use Evergreen's trails responsibly and respectfully.

N

UTM Zone 10, NAD83